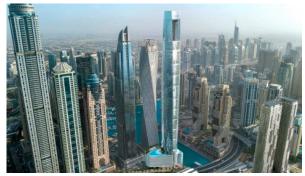

000 - 2 450 000

# **PARAMETERS**

City Dubai
Type Development
To sea 900 m
To city center 21000 m
Completion date I quarter, 2023





### PROPERTY FEATURES

#### **LOCATION**

- Close to the beach
   Close to the bus stop
   Close to shopping malls
   Close to the kindergarten
- Close to a river or promenade
   Sea nearby
   Sea view
   City view
- · Beautiful view

#### **FEATURES**

- Terrace
   At the final stage of construction
   Tap water
   Electricity
- Driveway to the land plot

# **INDOOR FACILITIES**

- Child-friendly
   Restaurant
   Cafe
   Bar
- Reception
   Laundry
   Recreation area
   SPA centre
- Fitness room
   Elevator

# **OUTDOOR FEATURES**

- CCTV
   Transport accessibility
   Social and commercial facilities
   Car park
- Common area with pool



# PHOTO GALLERY