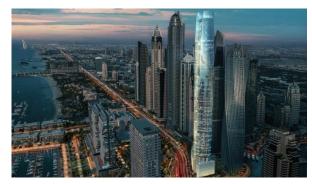

- 2 450 000

# **PARAMETERS**

City Dubai
Type Development
To sea 900 m
To city center 21000 m
Completion date I quarter, 2023





### PROPERTY FEATURES

#### **LOCATION**

- Close to the beach
   Close to the bus stop
   Close to shopping malls
   Close to the kindergarten
- Close to a river or promenade
   Sea nearby
   Sea view
   City view
- · Beautiful view

#### **FEATURES**

- Terrace
   At the final stage of construction
   Tap water
   Electricity
- Driveway to the land plot

# **INDOOR FACILITIES**

- Child-friendly
   Restaurant
   Cafe
   Bar
- Reception
   Laundry
   Recreation area
   SPA centre
- Fitness room
   Elevator

# **OUTDOOR FEATURES**

- CCTV
   Transport accessibility
   Social and commercial facilities
   Car park
- Common area with pool



# PHOTO GALLERY