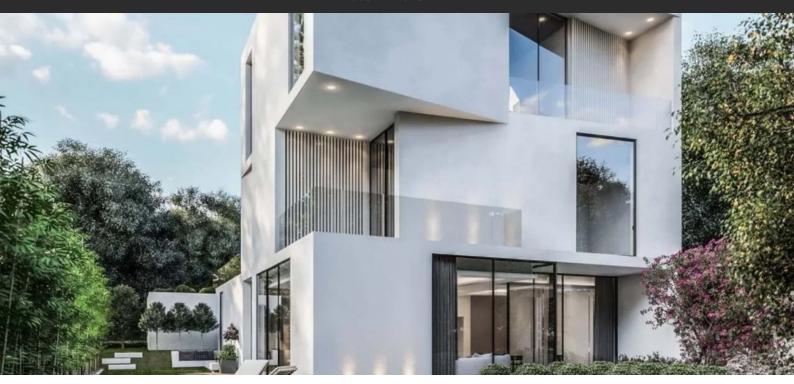

# **CHORISIA**

AED 8 196 625

# **PARAMETERS**

City
District
Type
Completion date

Dubai Al Barari Development I quarter, 2023





### PROPERTY FEATURES

### **LOCATION**

- Close to the countryside
- Close to shopping malls
- Prestigious district
- Environmentally pristine area

- Great location
- Park/garden view
- Beautiful view

## **FEATURES**

- Panoramic windows
- Panoramic glazing
- Finished

Good quality

- Luxury real estate
- New development project
- At the middle stage of construction
- Tap water

- Electricity
- Driveway to the land plot

### INDOOR FACILITIES

Child-friendly

## **OUTDOOR FEATURES**

- Barbecue area
- CCTV

- Children's playground
- Kids Club

- Landscaped garden
- Landscaped green area
- Social and commercial facilities •
- Garden

Footpaths

- Common