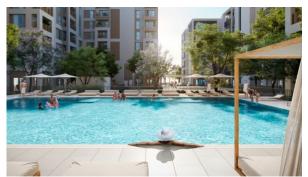

Footpaths

Garden

- Benches
- Swimming pool
- Common area with pool

- Basketball court
- Running track
- Tennis court