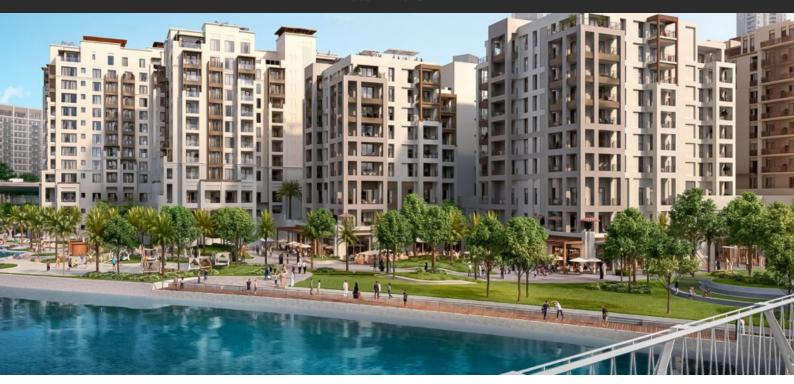

# **CEDAR RESIDENCES**

AED 1 390 000 - 3 020 000

#### **LOCATION**

- Close to the beach
- Close to the countryside
- Close to the kindergarten
- Prestigious district

- Great location
- Close to a river or promenade
- City view

Park/garden view

- · Panoramic view
- River view
- Beautiful view

### **OUTDOOR FEATURES**

- Barbecue area
- CCTV

Security

· Children's playground

- Landscaped garden
- Landscaped green area
- No industry facilities
- Social and commercial facilities

Car park

Garden

Park

Footpaths

Garden

- Benches
- Swimming pool
- Common area with pool

- Basketball court
- Running track
- Tennis court