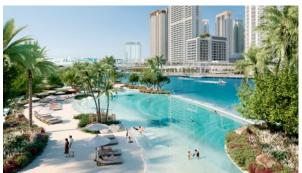

Footpaths

Garden

- Benches
- Swimming pool
- Common area with pool

- Basketball court
- Running track
- Tennis court