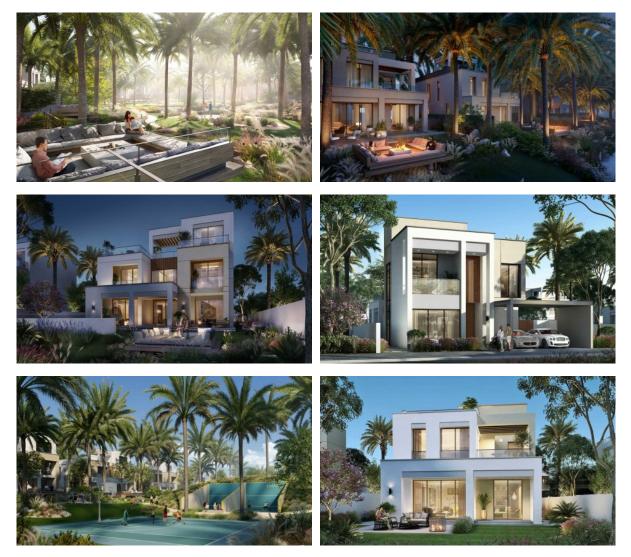

|
|                          |   |                         |   |                           |   |                    |
| INDOOR FACILITIES        |   |                         |   |                           |   |                    |
| Child-friendly           | • | Recreation area         | ٠ | Fitness room              |   |                    |
| OUTDOOR FEATURES         |   |                         |   |                           |   |                    |
| Barbecue area            | • | Fenced area             | • | Children's playground     | • | Landscaped garden  |
| Landscaped green area    | • | No industry facilities  | • | Park                      | • | Footpaths          |

- Benches
- Common area with pool
  Sports ground

### PHOTO GALLERY

**Investments**