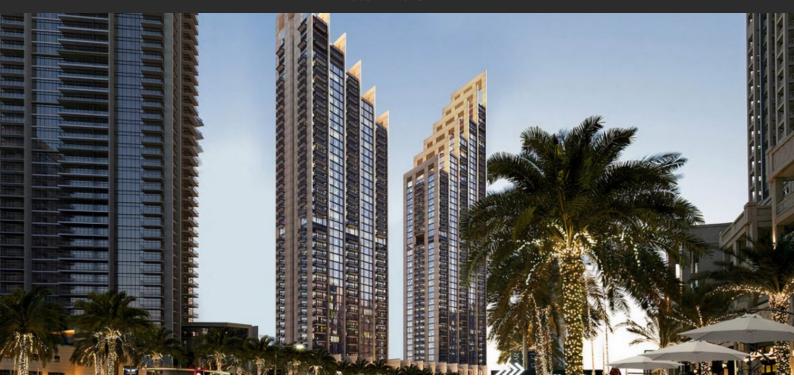

# **BLVD HEIGHTS**

AED 2 000 000 - 5 773 888

## **PARAMETERS**

City Dubai
Type Development
To sea 3000 m
To city center 900 m
Completion date II quarter, 2020





### PROPERTY FEATURES

#### **LOCATION**

- Close to shopping malls
- Close to the city centre
- Close to the kindergarten
- Prestigious district

- Great location
- City center
- City view
- Panoramic view

· Beautiful view

#### **FEATURES**

Terrace

- Barbecue area on the terrace
- Grill

Ready to move in

- Basement floor
- Premium class
- Tap water
- Electricity

Driveway to the land plot

#### **INDOOR FACILITIES**

- Child-friendly
- Restaurant
- Cafe

Conference hall

- Recreation area
- SPA centre
- Fitness room
- Pilates and yoga room

- Minimarket
- Elevator

Underground parking lot

## **OUTDOOR FEATURES**

CCT