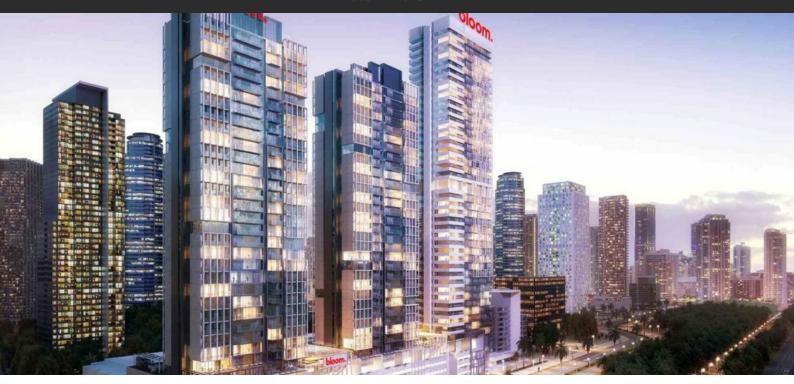

# **BLOOM TOWERS**

AED 750 000 - 1 229 000

### **PARAMETERS**

City Dubai
Type Development
To sea 6000 m
Completion date III quarter, 2020





#### PROPERTY FEATURES

#### **LOCATION**

Close to shopping malls
 Prestigious district
 Great location
 City view

#### **FEATURES**

Balcony
 Terrace
 TV
 Internet

Built-in closet

#### **INDOOR FACILITIES**

Restaurant
 Storage room
 Cinema
 Recreation area

Steam room • Sauna • SPA centre • Fitness room

Shopping centre
 Elevator

#### **OUTDOOR FEATURES**

Barbecue area
 Security
 Children's playground
 Landscaped green area

Car park
 Concierge
 Amphitheatre
 Swimming pool

Sports groundShop



## PHOTO GALLERY