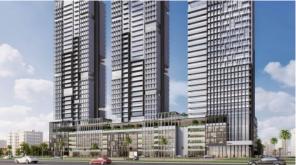

# **BLOOM TOWERS**

AED 750 000 - 1 229 000

### **PARAMETERS**

City Dubai
Type Development
To sea 6000 m
Completion date III quarter, 2020





#### PROPERTY FEATURES

#### **LOCATION**

Close to shopping malls
 Prestigious district
 Great location
 City view

#### **FEATURES**

Balcony
 Terrace
 TV
 Internet

Built-in closet

#### **INDOOR FACILITIES**

Restaurant
 Storage room
 Cinema
 Recreation area

Steam room • Sauna • SPA centre • Fitness room

Shopping centre
 Elevator

#### **OUTDOOR FEATURES**

Barbecue area
 Security
 Children's playground
 Landscaped green area

Car park
 Concierge
 Amphitheatre
 Swimming pool

Sports groundShop



## PHOTO GALLERY