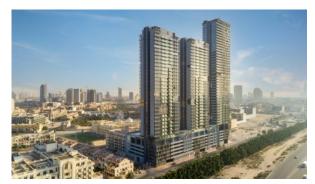

# **BLOOM TOWERS**

AED 750 000 - 1 229 000

### **PARAMETERS**

City Dubai
Type Development
To sea 6000 m
Completion date III quarter, 2020





#### PROPERTY FEATURES

#### **LOCATION**

Close to shopping malls
 Prestigious district
 Great location
 City view

#### **FEATURES**

Balcony
 Terrace
 TV
 Internet

Built-in closet

#### **INDOOR FACILITIES**

Restaurant
 Storage room
 Cinema
 Recreation area

Steam room • Sauna • SPA centre • Fitness room

Shopping centre
 Elevator

#### **OUTDOOR FEATURES**

Barbecue area
 Security
 Children's playground
 Landscaped green area

Car park
 Concierge
 Amphitheatre
 Swimming pool

Sports groundShop



## PHOTO GALLERY