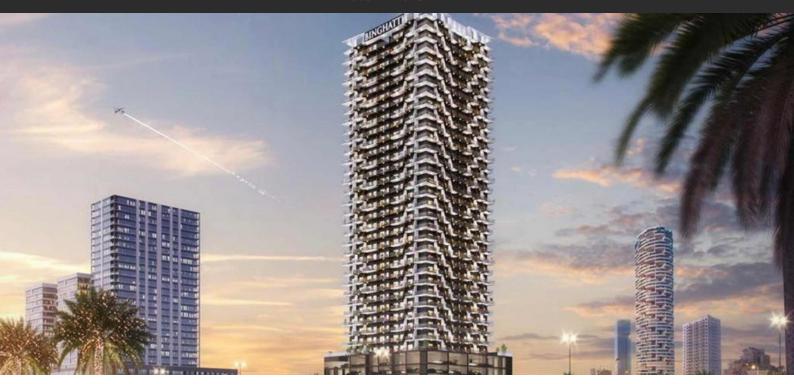

# **BINGHATTI HEIGHTS**

AED 590 000 - 1 750 000

# **PARAMETERS**

City Dubai
Type Development
To sea 10000 m
To city center 20200 m
Completion date IV quarter, 2023