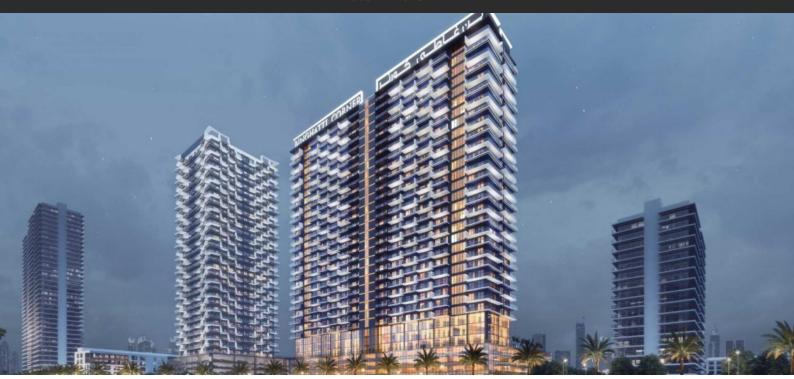

# **BINGHATTI CORNER**

AED 737 500 - 2 768 750

### **PARAMETERS**

City Dubai
Type Development
To sea 10000 m
To city center 20000 m
Completion date III quarter, 2023





#### PROPERTY FEATURES

#### **LOCATION**

Close to the beach
 Direct access to the beach
 Sea nearby
 Sea view

City view
 Beautiful view

#### **FEATURES**

Panoramic windows Panoramic glazing Terrace Luxury real estate

New project
 Tap water
 Electricity
 Driveway to the land plot

#### **INDOOR FACILITIES**

Child-friendly
 Restaurant
 Cafe
 Bar

Mini club
 Recreation area
 SPA centre
 Fitness room

Elevator

#### **OUTDOOR FEATURES**

Kids Club • Landscaped garden • Landscaped green area • Social and commercial facilities

Private beach
 Garden
 Footpaths
 Swimming pool

Common area with pool
 Tennis court
 Foo