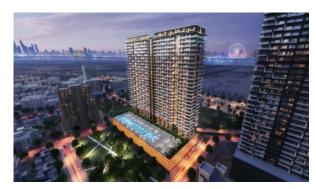

500 - 2 768 750

### **PARAMETERS**

City Dubai
Type Development
To sea 10000 m
To city center 20000 m
Completion date III quarter, 2023





#### PROPERTY FEATURES

#### **LOCATION**

Close to the beach
 Direct access to the beach
 Sea nearby
 Sea view

City view
 Beautiful view

#### **FEATURES**

Panoramic windows Panoramic glazing Terrace Luxury real estate

New project
 Tap water
 Electricity
 Driveway to the land plot

#### **INDOOR FACILITIES**

Child-friendly
 Restaurant
 Cafe
 Bar

Mini club
 Recreation area
 SPA centre
 Fitness room

Elevator

#### **OUTDOOR FEATURES**

Kids Club • Landscaped garden • Landscaped green area • Social and commercial facilities

Private beach
 Garden
 Footpaths
 Swimming pool

Common area with pool
 Tennis court
 Football pitch



## PHOTO GALLERY