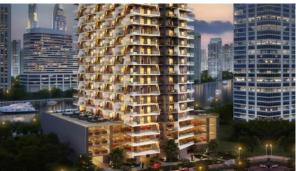

# **BINGHATTI CANAL**

AED 950 000 - 2 550 000

# **PARAMETERS**

City Dubai Type Development Completion date II quarter, 2023





### PROPERTY FEATURES

#### **LOCATION**

Close to shopping malls
Close to schools
Close to the kindergarten
Prestigious district

Close to a river or promenade • Pool view • City view • Park/garden view

Panoramic view • Street view • River view • Beautiful view

#### **FEATURES**

Balcony
Internet
Built-in closet
Hot tub

Premium class
New development project
New project

## **INDOOR FACILITIES**

Child-friendly
Fitness room

## **OUTDOOR FEATURES**

Barbecue area
CCTV
Security
Children's playground

Electric generator
Guest parking
Car park
Garden

Swimming pool



# PHOTO GALLERY