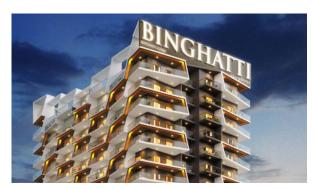

# **BINGHATTI CANAL**

AED 950 000 - 2 550 000

# **PARAMETERS**

City Dubai Type Development Completion date II quarter, 2023





### PROPERTY FEATURES

#### **LOCATION**

Close to shopping malls
Close to schools
Close to the kindergarten
Prestigious district

Close to a river or promenade • Pool view • City view • Park/garden view

Panoramic view • Street view • River view • Beautiful view

#### **FEATURES**

Balcony
Internet
Built-in closet
Hot tub

Premium class
New development project
New project

## **INDOOR FACILITIES**

Child-friendly
Fitness room

## **OUTDOOR FEATURES**

Barbecue area
CCTV
Security
Children's playground

Electric generator
Guest parking
Car park
Garden

Swimming pool



# PHOTO GALLERY