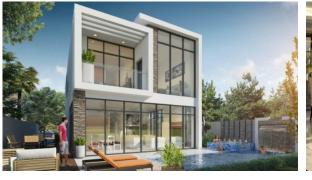

## INDOOR FACILITIES

| • | Cafe | • | Healthcare facilities | • | Recreation area |
|---|------|---|-----------------------|---|-----------------|
|   |      |   |                       |   |                 |

## OUTDOOR FEATURES

| • | Barbecue area | • | CCTV              | • | Security              | • | Children's playground |
|---|---------------|---|-------------------|---|-----------------------|---|-----------------------|
| • | School        | • | Landscaped garden | • | Landscaped green area | • | Car park              |
| • | Garden        | • | Park              | • | Tennis court          | • | Supermarket           |

## PHOTO GALLERY

DUBAL PROPERTY