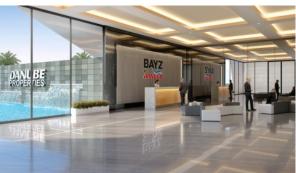

# **BAYZ TOWER**

AED 700 000 - 1 745 000

## **PARAMETERS**

City Dubai
Type Development
To sea 5000 m
Completion date II quarter, 2021





## PROPERTY FEATURES

#### **LOCATION**

- Close to the airport
   Close to a river or promenade
   Sea view
   City view
- Panoramic view

### **FEATURES**

TV
 Internet
 Fully furnished

### **INDOOR FACILITIES**

- Children's playroom
   Restaurant
   Bar
   Reception
- Recreation area
   Steam room
   SPA centre
   Fitness room
- Squash
   Shopping centre
   Elevator
   Underground parking lot

### **OUTDOOR FEATURES**

- CCTV Security Children's playground Landscaped garden
- Landscaped green area
   Car park
   Concierge
   Household cleaning service
- Swimming pool
   Tennis court
   Supermarket



## PHOTO GALLERY