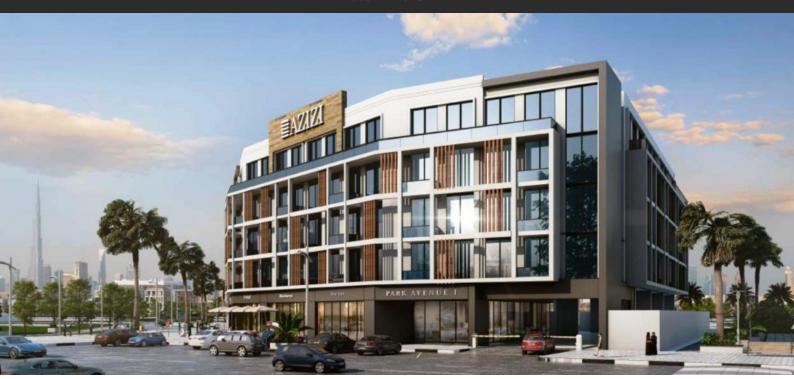

# **AZIZI PARK AVENUE**

AED 1 342 000 - 1 750 000

# **PARAMETERS**

City Dubai
Type Development
To sea 11000 m
Completion date IV quarter, 2022





#### PROPERTY FEATURES

#### **LOCATION**

- Close to the bus stop
- Close to shopping malls
- Close to schools
- Close to the kindergarten

- Prestigious district
- Close to international schools
- Near the golf course
- Pool view

- City view
- Park/garden view
- Street view

#### **FEATURES**

Balcony

Terrace

- Air Conditioners
- Built-in closet

- Premium class
- New development project
- At the final stage of construction

## **INDOOR FACILITIES**

- Child-friendly
- Cafe

- Recreation area
- Fitness room

Elevator

Covered parking

### **OUTDOOR FEATURES**

CCTV

Security

- Children's playground
- Landscaped green area

- Transpor