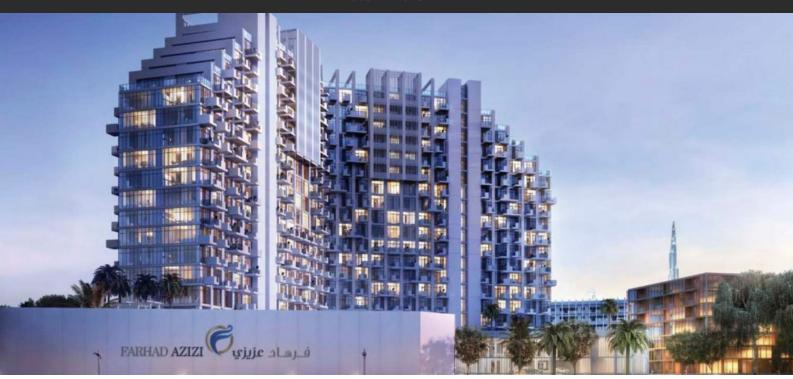

# **AZIZI FARHAD**

AED 564 000 - 2 113 000

## **PARAMETERS**

City Dubai
District Dubai Healthcare City
Type Development
Completion date II quarter, 2021





#### PROPERTY FEATURES

#### **LOCATION**

Close to shopping malls
 Close to schools
 Close to the kindergarten
 Prestigious district

Close to a river or promenade
 Pool view
 City view
 Park/garden view

Street view
 River view

#### **FEATURES**

Smart Home system
 Double-glazed windows and
 TV
 Telephone

balcony doors

Internet
 Air Conditioners
 Fridge
 Dishwasher

Built-in closet
 Sauna
 Ceramic flooring
 Luxury real estate

New development project
 At the final stage of construction

#### **INDOOR FACILITIES**

Child-friendly
 Fitness room
 Elevator

### **OUTDOOR FEATURES**

Barbecue area • CCTV • Security • Children's p