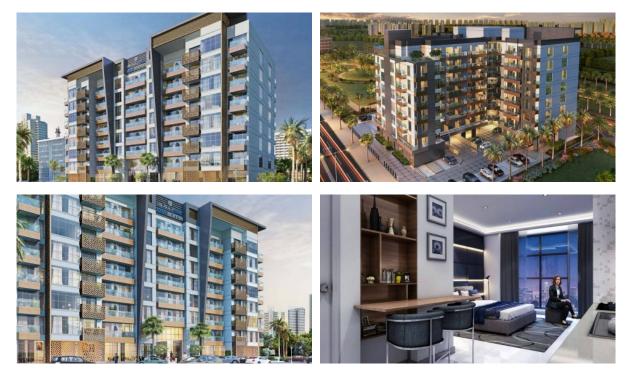

urkish Bath | • | Sauna | • | Fitness room |
|---|-----------------|---|--------------|---|-------|---|--------------|
|   |                 |   |              |   |       |   |              |

Covered parking

## OUTDOOR FEATURES

| • | Barbecue area   | • | CCTV                  | • | Security         | ٠ | Children's playground |
|---|-----------------|---|-----------------------|---|------------------|---|-----------------------|
| • | Children's pool | • | Landscaped green area | • | Community garden | • | Pets allowed          |
| • | Car park        | • | Concierge             | • | Park             | • | Garden                |
| • | Swimming pool   | • | Basketball court      | • | Running track    | ٠ | Shop                  |

Supermarket

## DUBAL PROPERTY

#### PHOTO GALLERY