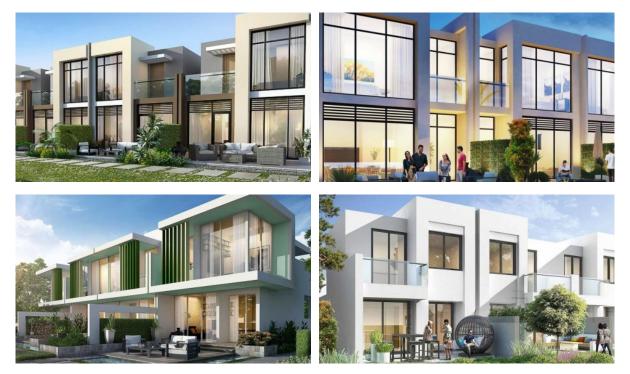

| • | Driveway to the land plot |

## INDOOR FACILITIES

| • | Child-friendly        | • | Kindergarten    | • | Cinema | • | Fitness room |
|---|-----------------------|---|-----------------|---|--------|---|--------------|
| • | Pilates and yoga room | • | Covered parking |   |        |   |              |

## OUTDOOR FEATURES

| • | Barbecue area    | • | CCTV              | • | Security              | • | Children's playground |
|---|------------------|---|-------------------|---|-----------------------|---|-----------------------|
| • | School           | • | Landscaped garden | • | Landscaped green area | • | Swimming pool         |
| • | Volleyball court | • | Shop              |   |                       |   |                       |

# DUBAL PROPERTY

### PHOTO GALLERY