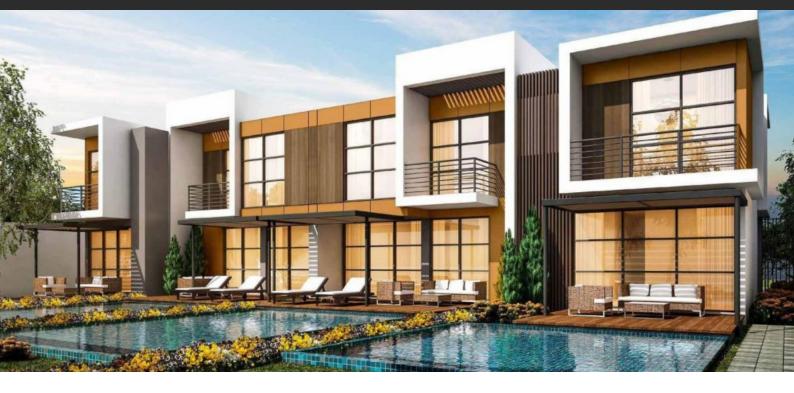

## AVENCIA On request

PARAMETERS

City Type To sea Completion date Dubai Development 33000 m IV quarter, 2021

## OUTDOOR FEATURES

| • | Barbecue area    | • | CCTV              | • | Security              | • | Children's playground |
|---|------------------|---|-------------------|---|-----------------------|---|-----------------------|
| • | School           | • | Landscaped garden | • | Landscaped green area | • | Swimming pool         |
| • | Volleyball court | • | Shop              |   |                       |   |                       |