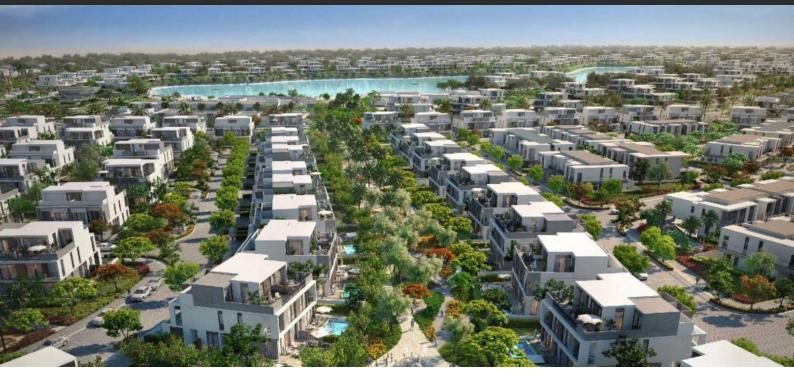

## AURA GARDENS AED 2 500 000 - 3 850 000

### PARAMETERS

City District Type To sea To city center Completion date Dubai Tilal Al Ghaf Development 13300 m 23800 m Il quarter, 2024

#### OUTDOOR FEATURES

| Barbecue area     | Gated community       | Children's playground  | Children's pool                  |
|-------------------|-----------------------|------------------------|----------------------------------|
| Landscaped garden | Landscaped green area | No industry facilities | Social and commercial facilities |
| Community garden  | Car park              | Private beach          | • Garden                         |
| • Park            | Footpaths             | Benches                | Common area with pool            |
| Basketball court  | Tennis court          | • Shop                 |                                  |