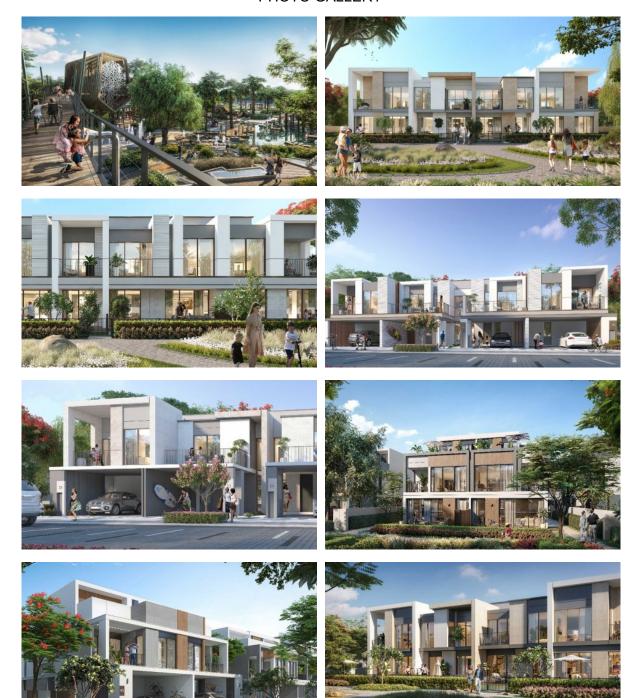

om                           |                    |                           |                      |

#### OUTDOOR FEATURES

| Barbecue area     | Gated community       | Children's playground  | Children's pool                  |
|-------------------|-----------------------|------------------------|----------------------------------|
| Landscaped garden | Landscaped green area | No industry facilities | Social and commercial facilities |
| Community garden  | Car park              | Private beach          | • Garden                         |
| • Park            | Footpaths             | Benches                | Common area with pool            |
| Basketball court  | Tennis court          | • Shop                 |                                  |

## PHOTO GALLERY

**Investments**