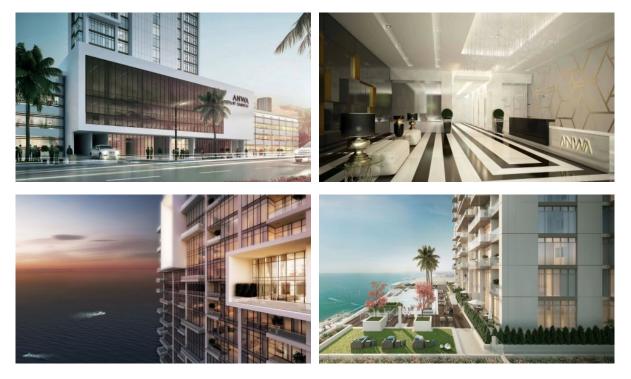

| Premium class           |   |                  |   |                      |
|                    |   |                         |   |                  |   |                      |
| INDOOR FACILITIES  |   |                         |   |                  |   |                      |
| Conference hall    | • | Fitness room            | • | Elevator         | • | Covered parking      |
|                    |   |                         |   |                  |   |                      |
| OUTDOOR FEATURES   |   |                         |   |                  |   |                      |
| Barbecue area      | • | CCTV                    |   | Security         |   | Children's pool      |

Barbecue area
CCTV
Security
Children's pool
Swimming pool
Shop

# DUBAL PROPERTY

#### PHOTO GALLERY