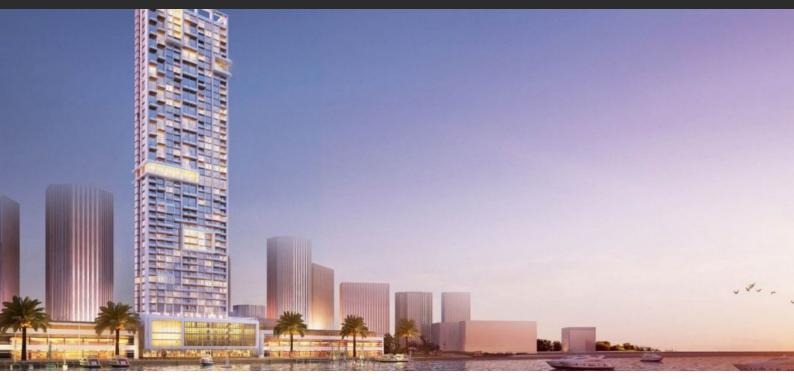

## ANWA AED 1 540 000 - 6 216 000

### PARAMETERS

City District Type Completion date Dubai Maritime City Development III quarter, 2021

#### LOCATION

| Close to the beach | • | Close to shopping malls | • | Close to schools | • | River harbour nearby |
|--------------------|---|-------------------------|---|------------------|---|----------------------|
| Sea nearby         | • | First sea line          | • | Sea view         | • | City view            |
| Beautiful view     |   |                         |   |                  |   |                      |
|                    |   |                         |   |                  |   |                      |
| FEATURES           |   |                         |   |                  |   |                      |
| Balcony            | • | TV                      | • | Internet         | • | Air Conditioners     |
| Dressing room      | • | Premium class           |   |                  |   |                      |
|                    |   |                         |   |                  |   |                      |
| INDOOR FACILITIES  |   |                         |   |                  |   |                      |
| Conference hall    | • | Fitness room            | • | Elevator         | • | Covered parking      |
|                    |   |                         |   |                  |   |                      |
| OUTDOOR FEATURES   |   |                         |   |                  |   |                      |
| Barbecue area      | • | CCTV                    |   | Security         |   | Children's pool      |