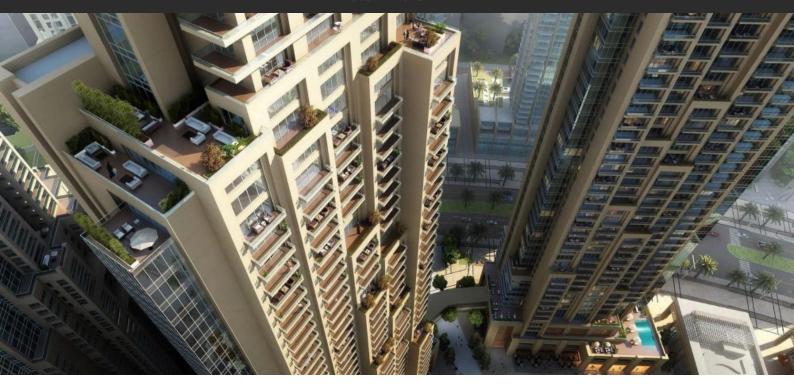

# ACT ONE | ACT TWO TOWERS

AED 1 699 999 - 5 500 000

# **PARAMETERS**

City Dubai
District The Opera District
Type Development
To sea 3000 m
To city center 900 m
Completion date II quarter, 2022





#### PROPERTY FEATURES

#### **LOCATION**

- Close to shopping malls
- Close to the city centre
- Close to the kindergarten
- Prestigious district

- Great location
- City center
- City view

Panoramic view

· Beautiful view

#### **FEATURES**

- Smart Home system
- Terrace

- Luxury real estate
- Premium class

- Tap water
- Electricity
- Driveway to the land plot

## **INDOOR FACILITIES**

- Child-friendly
- Restaurant
- Cinema

Library

- Indoor pool
- SPA centre
- Fitness room
- Table tennis

- Shopping centre
- Elevator

## **OUTDOOR FEATURES**

CCTV

Security

- Landscaped garden
- L