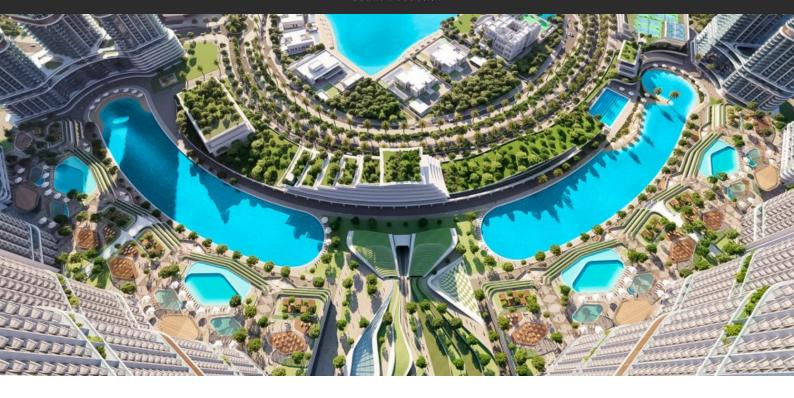

# 330 RIVERSIDE CRESCENT AED 1 150 000 - 2 120 000

### LOCATION

| • | Close to the beach   | • | Close to the countryside | • | Close to schools              | • | Close to the kindergarten |
|---|----------------------|---|--------------------------|---|-------------------------------|---|---------------------------|
| • | Prestigious district | • | Great location           | • | Close to a river or promenade | • | Pond nearby               |
| • | Park/garden view     | • | Panoramic view           | • | Beautiful view                |   |                           |
|   |                      |   |                          |   |                               |   |                           |

# OUTDOOR FEATURES

| • | Children's playground | • | Landscaped garden     | • | Landscaped green area | • | Social and commercial facilities |
|---|-----------------------|---|-----------------------|---|-----------------------|---|----------------------------------|
| • | Concierge             | • | Equipped beach        | ٠ | Garden                | • | Park                             |
| • | Footpaths             | • | Garden                | • | Benches               | • | Well-developed facilities        |
| • | Swimming pool         | • | Common area with pool | • | Running track         | • | Volleyball court                 |
| • | Sports ground         | • | Shop                  |   |                       |   |                                  |