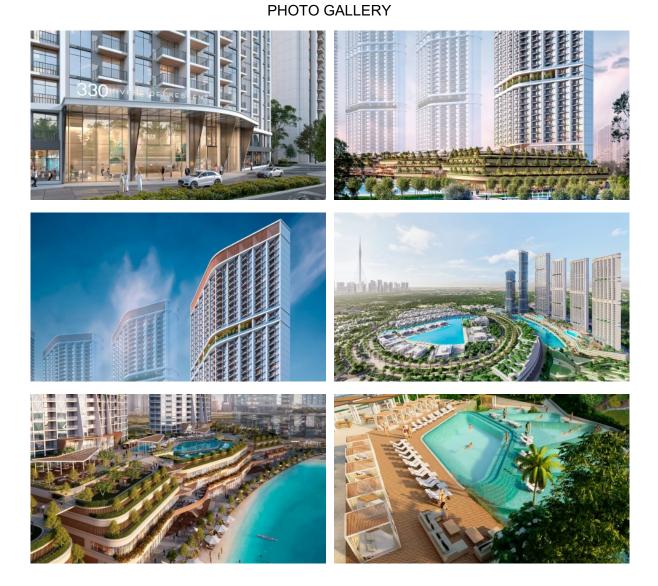

# 330 RIVERSIDE CRESCENT AED 1 150 000 - 2 120 000

#### PROPERTY FEATURES

### LOCATION

| • | Close to the beach   | • | Close to the countryside | • | Close to schools              | • | Close to the kindergarten |
|---|----------------------|---|--------------------------|---|-------------------------------|---|---------------------------|
| • | Prestigious district | • | Great location           | • | Close to a river or promenade | • | Pond nearby               |
| • | Park/garden view     | • | Panoramic view           | • | Beautiful view                |   |                           |
|   |                      |   |                          |   |                               |   |                           |

# OUTDOOR FEATURES

| • | Children's playground | • | Landscaped garden     | • | Landscaped green area | • | Social and commercial facilities |
|---|-----------------------|---|-----------------------|---|-----------------------|---|----------------------------------|
| • | Concierge             | • | Equipped beach        | ٠ | Garden                | • | Park                             |
| • | Footpaths             | • | Garden                | • | Benches               | • | Well-developed facilities        |
| • | Swimming pool         | • | Common area with pool | • | Running track         | • | Volleyball court                 |
| • | Sports ground         | • | Shop                  |   |                       |   |                                  |