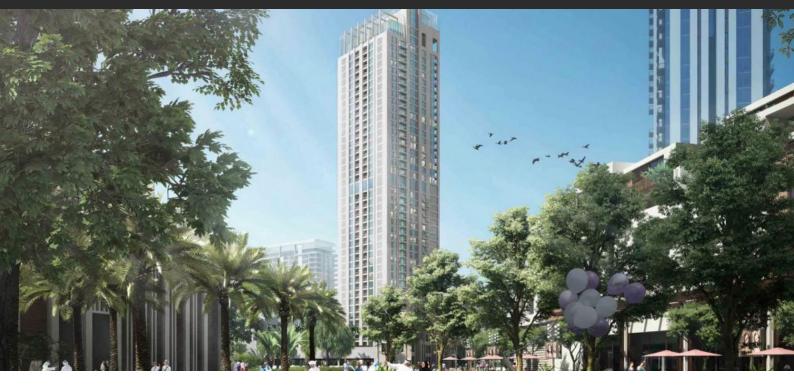

# 17 ICON BAY On request

## PARAMETERS

City Type To sea To city center Completion date Dubai Development 16700 m 12800 m III quarter, 2021

### LOCATION

| • | Close to shopping malls | ٠ | Close to schools              | • | Close to the kindergarten | ٠ | Prestigious district |
|---|-------------------------|---|-------------------------------|---|---------------------------|---|----------------------|
| • | Great location          | • | Close to a river or promenade | • | City view                 | • | Panoramic view       |
| • | River view              | • | Beautiful view                |   |                           |   |                      |
|   |                         |   |                               |   |                           |   |                      |