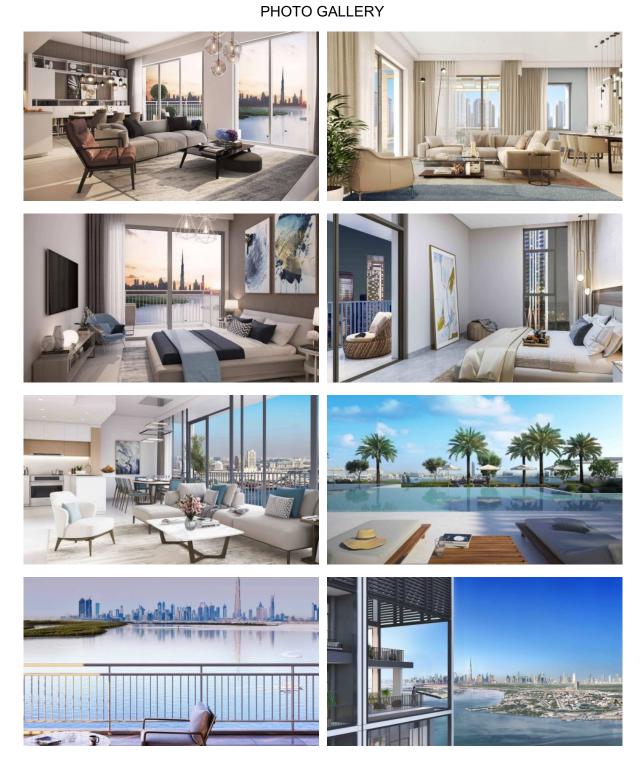

#### PROPERTY FEATURES

## INDOOR FACILITIES

| • | Children's playroom | • | Child-friendly  | • | Restaurant | • | Recreation area |
|---|---------------------|---|-----------------|---|------------|---|-----------------|
| • | Fitness room        | • | Covered parking |   |            |   |                 |

## OUTDOOR FEATURES

| • | CCTV                  | • | Security                         | • | Children's playground | • | Landscaped garden |
|---|-----------------------|---|----------------------------------|---|-----------------------|---|-------------------|
| • | Landscaped green area | • | Social and commercial facilities | • | Car park              | • | Swimming pool     |
| • | Shop                  | • | Supermarket                      |   |                       |   |                   |